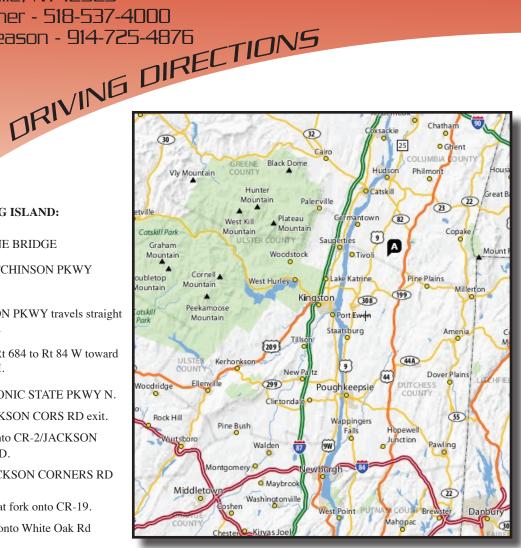

# 

White Oak Rd Elizaville, NY 12523 Summer - 518-537-4000 Off Season - 914-725-4876

## FROM LONG ISLAND:

WHITESTONE BRIDGE

Take the HUTCHINSON PKWY NORTH

HUTCHINSON PKWY travels straight into Rt 684 N.

Continue on Rt 684 to Rt 84 W toward NEWBURGH.

Take the TACONIC STATE PKWY N.

Take the JACKSON CORS RD exit.

Turn LEFT onto CR-2/JACKSON CORNERS RD.

Travel on JACKSON CORNERS RD for 4.5 miles.

Turn RIGHT at fork onto CR-19.

Turn RIGHT onto White Oak Rd

# FROM MANNHATTAN

WEST SIDE HIGHWAY N.

Take the HENRY HUDSON PKWY N.

Take the SAW MILL RIVER PKWY N.

Take the TACONIC STATE PKWY N.

Take the JACKSON CORS RD exit.

Turn LEFT onto CR-2/JACKSON CORNERS RD.

Travel on JACKSON CORNERS RD for 4.5 miles.

Turn RIGHT at fork onto CR-19.

Turn RIGHT onto White Oak Rd

## FROM BOSTON:

I-90 W (Crossing into NY).

Exit onto TACONIC STATE PKWY S

Take the JACKSON CORS RD exit.

Turn RIGHT onto CR-2/JACKSON CORNERS RD.

Travel on JACKSON CORNERS RD for 4.5 miles.

Turn RIGHT at fork onto CR-19.

Turn RIGHT onto White Oak Rd

### FROM NEW JERSEY

GARDEN STATE PARKWAY N

Merge onto I-87 N/NYS THRU-WAY N

Exit Rt 84 E towards DANBURY, CT and go over the Newburgh Beacon Bridge.

Continue on Rt 84 to the TACONIC STATE PKWY N.

Take the JACKSON CORS RD exit.

### FROM ALBANY:

I-90 E (towards BOSTON).

Exit onto TACONIC STATE PKWY

Take the JACKSON CORS RD exit.

Turn RIGHT onto CR-2/JACKSON CORNERS RD.

Travel on JACKSON CORNERS RD for 4.5 miles.

Turn RIGHT at fork onto CR-19.